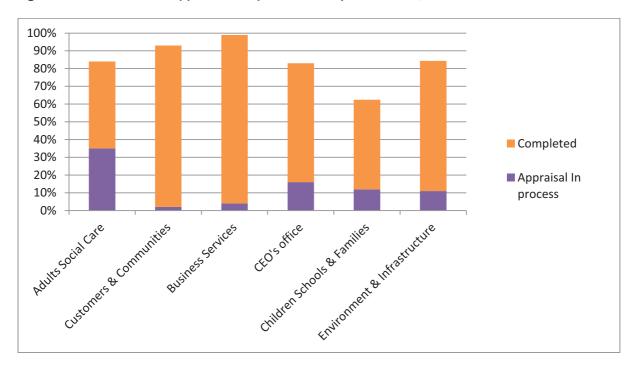

100%
90%
80%
70%
60%
50%
40%
20%
10%
0%
Surrey County Council

Figure 1 – Surrey County Council appraisal completion rates, 21 October 2014

Appraisal
In Progress Completed
Surrey County Council 15% 66%

Figure 2 – Breakdown of appraisal completion rate by Directorate, 21 October 2014

|                                    | Appraisal In process  | Completed |
|------------------------------------|-----------------------|-----------|
| Adults Social Care                 | 35%                   | 49%       |
| <b>Customers &amp; Communities</b> | 2%                    | 91%       |
| Business Services                  | 4%                    | 95%       |
| CEO's office                       | 16%                   | 67%       |
| Children Schools & Families        | 12%                   | 50%       |
| Environment & Infrastructure       | Pag <del>d 13</del> 5 | 73%       |